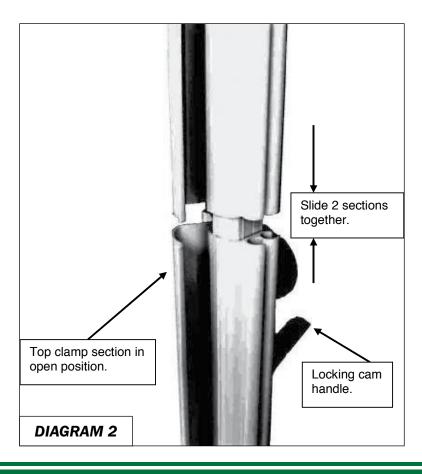

3. Unpack AFK from carton. Select the two sections which fit to roof rail brackets on caravan. These 2 sections have a joiner piece fitted inside which are installed upside down for packaging purposes. Remove the 2 set screws, slide the joiner piece out, reverse the direction and re-fix in place using the original set screws. Release the locking cam handles and ensure the top clamp section of the AFK is in the open position. Slide the 2 sections of the AFK together (refer diagram 2).