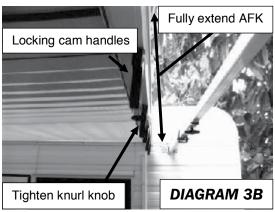

4. Fit the pole end into the roof rail bracket on van, ensuring the top clamp section of the AFK is in the open position. Lift up the AFK until it rests under the awning fabric. Extend the AFK out until the spigot fits into the hole in the roller. Fully extend the AFK and tighten the knurl knob. (refer diagram 3, 3A, 3B).

5. Hold the fabric position on top of the AFK at the gap in middle of 2 sections with one hand then tighten the locking cam handles with the other hand (refer diagram 3B). Make sure awning fabric is securely clamped by AFK (refer diagram 4).