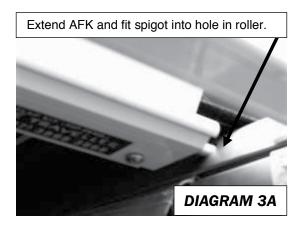

4. Fit the pole end into the roof rail bracket on van, ensuring the top clamp section of the AFK is in the open position. Lift up the AFK until it rests under the awning fabric. Extend the AFK out until the spigot fits into the hole in the roller. Fully extend the AFK and tighten the knurl knob. (refer diagram 3, 3A, 3B).