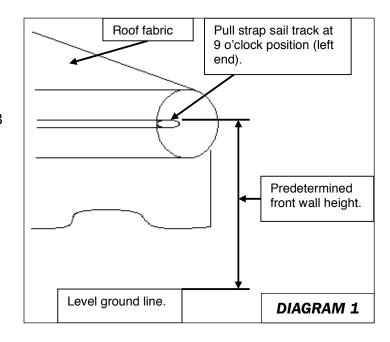

## SET UP INSTRUCTIONS FOR AFK & RV WALLS

- Erect awning as per manufacturers instructions. Height of legs need to be set at the pre-determined height to suit the wall measurements.
- 2. Ensure the sailtrack groove in roller is set at 3 o'clock (right end) or 9 o'clock (left end). This position will allow water to runoff the awning (refer diagram 1).