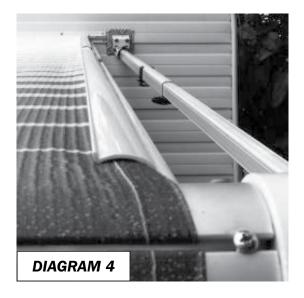

5. Hold the fabric position on top of the AFK at the gap in middle of 2 sections with one hand then tighten the locking cam handles with the other hand (refer diagram 3B). Make sure awning fabric is securely clamped by AFK (refer diagram 4).