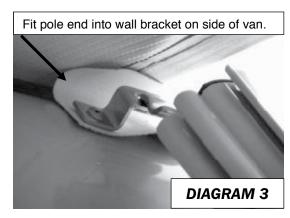

4. Fit the pole end into the roof rail bracket on van, ensuring the top clamp section of the AFK is in the open position. Lift up the AFK until it rests under the awning fabric. Extend the AFK out until the spigot fits into the hole in the roller. Fully extend the AFK and tighten the knurl knob. (refer diagram 3, 3A, 3B).